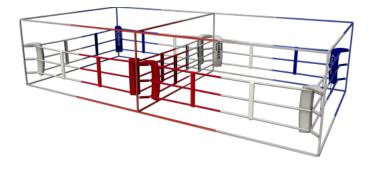

## ECONOMY BOXING RING DOUBLE

8x4m - 3 ropes

Mobile and lightweight boxing ring. Training boxing ring for permanent or temporary placement in your gym. You do not have to drill into the ground or wall. You just need to screw together the steel frame of the boxing ring and it is ready to be used. Put it on a Tatami or wooden floor. Due to its lightweight design, it can even be outside in the garden!

## Space efficient:

2 rings in 1. You will save even more space in your gym! The Boxing ring Economic is just the right thing for you, especially if you already have tatami mats in your gym. You can simply assemble this boxing ring on the tatami mats.

Two training fields Easy to move Leatherette corners and ropes