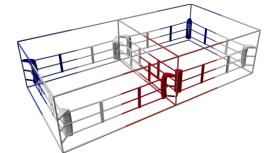

## ECONOMY BOXING RING DOUBLE

8x4m - 3 ropes

Mobile and lightweight boxing ring. Training boxing ring for permanent or temporary placement in your gym. You do not have to drill into the ground or wall. You just need to screw together the steel frame of the boxing ring and it is ready to be used. Put it on a Tatami or wooden floor. Due to its lightweight design, it can even be outside in the garden!

## Space efficient:

2 rings in 1. You will save even more space in your gym! The Boxing ring Economic is just the right thing for you, especially if you already have tatami mats in your gym. You can simply assemble this boxing ring on the tatami mats.

Two training fields Easy to move Leatherette corners and ropes